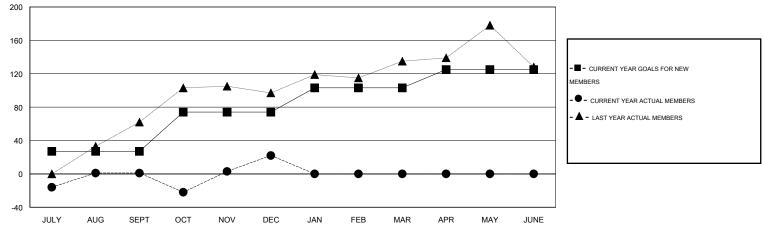

### LOCATION ARAB REP OF EGYPT

GMT CA 6-Afi

|               |                  | Clubs             |                  |                  |               |                    | Members                             |                    |                  |  |  |
|---------------|------------------|-------------------|------------------|------------------|---------------|--------------------|-------------------------------------|--------------------|------------------|--|--|
|               | RESU             | LTS FOR 2016-2017 |                  |                  |               | RESU               | JLTS FOR 2016-2017                  | 017                |                  |  |  |
| QUARTER       | NEW CLUB<br>GOAL | NEW CLUBS         | DROPPED<br>CLUBS | NET<br>GAIN/LOSS | QUARTER       | NEW MEMBER<br>GOAL | CHARTER AND<br>NEW MEMBERS<br>ADDED | DROPPED<br>MEMBERS | NET<br>GAIN/LOSS |  |  |
| JULY/AUG/SEPT | 1                | 0                 | 0                | 0                | JULY/AUG/SEPT | 27                 | 42                                  | 41                 | 1                |  |  |
| OCT/NOV/DEC   | 2                | 3                 | 0                | 3                | OCT/NOV/DEC   | 47                 | 93                                  | 72                 | 21               |  |  |
| JAN/FEB/MAR   | 1                | 0                 | 0                | 0                | JAN/FEB/MAR   | 29                 | 0                                   | 0                  | 0                |  |  |
| APR/MAY/JUNE  | 1                | 0                 | 0                | 0                | APR/MAY/JUNE  | 22                 | 0                                   | 0                  | 0                |  |  |