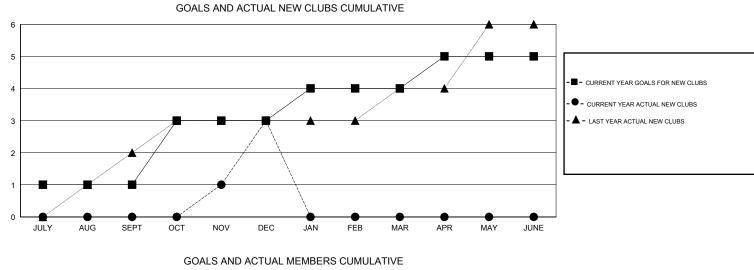

### LOCATION ARAB REP OF EGYPT

GMT CA 6-Afi

|               |                  | Clubs             |                  |                  |               |                    | Members                             |                    |                  |  |  |
|---------------|------------------|-------------------|------------------|------------------|---------------|--------------------|-------------------------------------|--------------------|------------------|--|--|
|               | RESU             | LTS FOR 2016-2017 |                  |                  |               | RESU               | JLTS FOR 2016-2017                  | 017                |                  |  |  |
| QUARTER       | NEW CLUB<br>GOAL | NEW CLUBS         | DROPPED<br>CLUBS | NET<br>GAIN/LOSS | QUARTER       | NEW MEMBER<br>GOAL | CHARTER AND<br>NEW MEMBERS<br>ADDED | DROPPED<br>MEMBERS | NET<br>GAIN/LOSS |  |  |
| JULY/AUG/SEPT | 1                | 0                 | 0                | 0                | JULY/AUG/SEPT | 27                 | 42                                  | 41                 | 1                |  |  |
| OCT/NOV/DEC   | 2                | 3                 | 0                | 3                | OCT/NOV/DEC   | 47                 | 93                                  | 72                 | 21               |  |  |
| JAN/FEB/MAR   | 1                | 0                 | 0                | 0                | JAN/FEB/MAR   | 29                 | 0                                   | 0                  | 0                |  |  |
| APR/MAY/JUNE  | 1                | 0                 | 0                | 0                | APR/MAY/JUNE  | 22                 | 0                                   | 0                  | 0                |  |  |